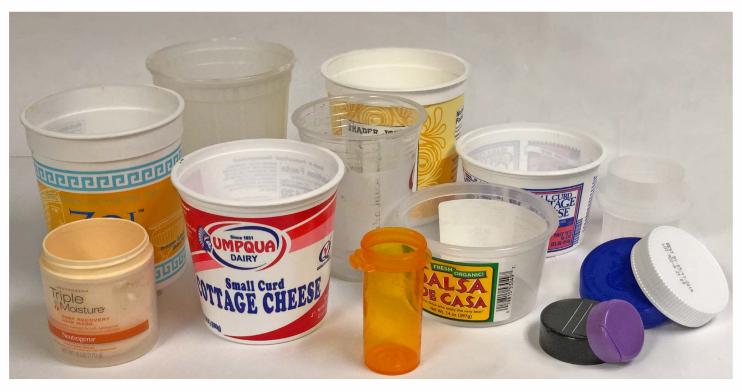

### Bottles, Tubs & Lids

recycle it right!
when in doubt, find out or leave it out.
www.lanecountyor.gov/wastewise