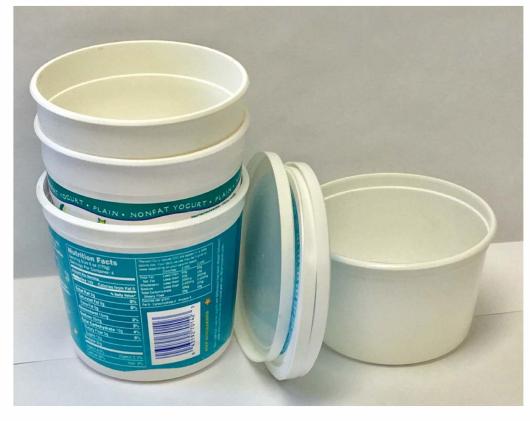

#### Tubs & Lids

recycle it right!
when in doubt, find out or leave it out.
www.lanecountyor.gov/wastewise

## Community Collection

Visit: www.lanecountyor.gov/plasticscollection Email: plasticscollection@lanecountyor.gov

#4 Tubs and Bottles are accepted but lids are most common.

recycle it right!
when in doubt, find out or leave it out.
www.lanecountyor.gov/wastewise

### Bottles, Tubs & Lids

recycle it right!
when in doubt, find out or leave it out.
www.lanecountyor.gov/wastewise